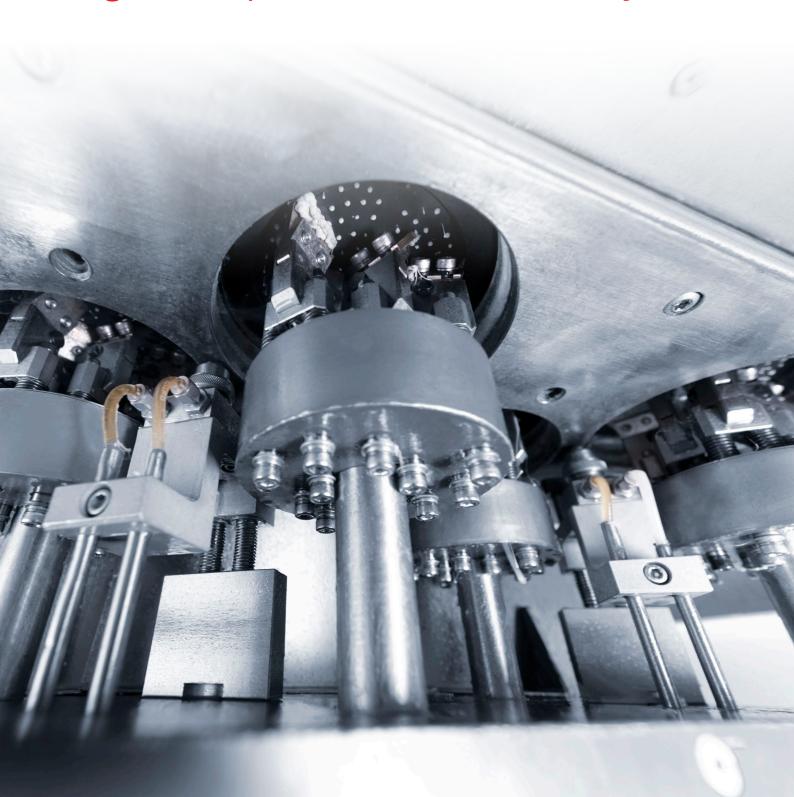

## **Automated wiping process** for greater production efficiency

## Would you like to efficiently manufacture high-quality yarns? And simultaneously optimize the performance of your plant, minimize costs and maximize profits?

Then our wiping robot is the perfect solution for you: it will clean your spin packs – ensuring excellent, consistent wiping quality. Automating the wiping process increases the full package rate, lowers the yarn break rate and increases the efficiency of your manufacturing facilities.

## The benefits at a glance:

- Higher full package rate
- Lower yarn break rate
- Up to 25% longer wiping intervals;
- Less waste
- Utilization of silicon oil from canisters (drums);
  this dispenses with approx. 95% of the spray cans normally used in manual wiping
- Relative independence from the availability of your staff
- HSE-friendly working environment for your employees